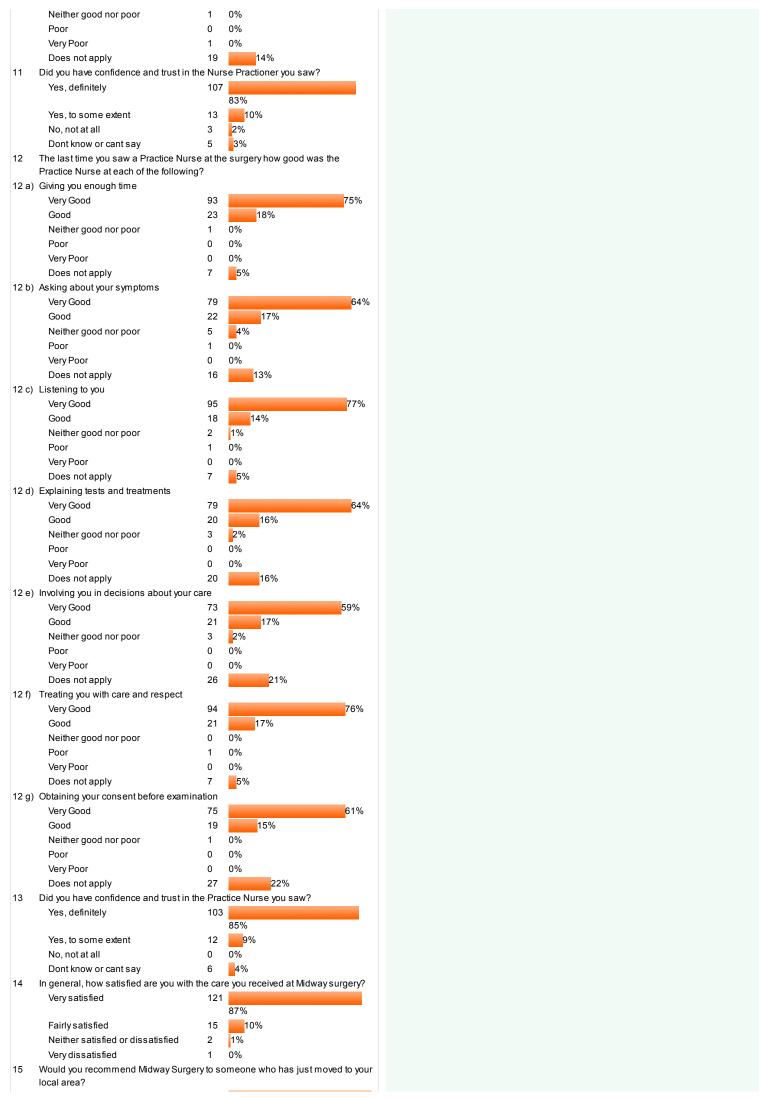

## Patient Survey Results 2012 / 2013 The results so far are shown below. Total responses: 144 When did you last see a Dr at Midway Surgery? In the past three months 105 73% Between 3 and 6 months ago 25 17% More than 6 months ago 12 8% I have never been seen at Midway 0 0% Surgery How do you normally book your appointment to see a doctor or nurse at Midway Surgery? 18 12% In person 72% By telephone 103 22 15% Online via our website When you have booked your appointment is it at a time suitable for you? Always 62 Usually 80 1 0% How easy do you find getting into the building at the surgery? 123 Very easy Fairly easy 18 12% Not very easy 2 1% Not at all easy 0 0% How clean is the GP surgery? Very clean 134 93% Fairly clean 9 6% Not very clean 0 0% Not at all clean 0 0% 6 How helpful do you find the receptionists at Midway surgery? Very helpful 118 83% Fairly helpful 20 14% 3 2% Not very helpful 0% O Not at all helpful How satisfied are you with the opening hours at the Midway surgery? Very satisfied 101 Fairly satisfied 39 Neither satisfied or dissatisfied 4 2% Very dissatisfied 0 0% The last time you saw a Dr at the surgery how good was the Dr at each of the following? 8 a) Giving you enough time Very Good 106 73% Good 32 22% Neither good nor poor 5 3% Poor 1 0% Very Poor 0 0% 0 0% Does not apply 8 b) Asking about your symptoms Very Good 103 34 23% Good Neither good nor poor 4 2% 1 0% Very Poor 2 1% 0 0% Does not apply 8 c) Listening to you Very Good 108 75% 26 Good 18% 7 4% Neither good nor poor 2 1% Poor Very Poor 0 0% Does not apply 0% 8 d) Explaining tests and treatments 102 70% Very Good 25 Good Neither good nor poor 5 3% 3% Poor 5 Very Poor 0% Does not apply 4% 8 e) Involving you in decisions about your care Very Good 103