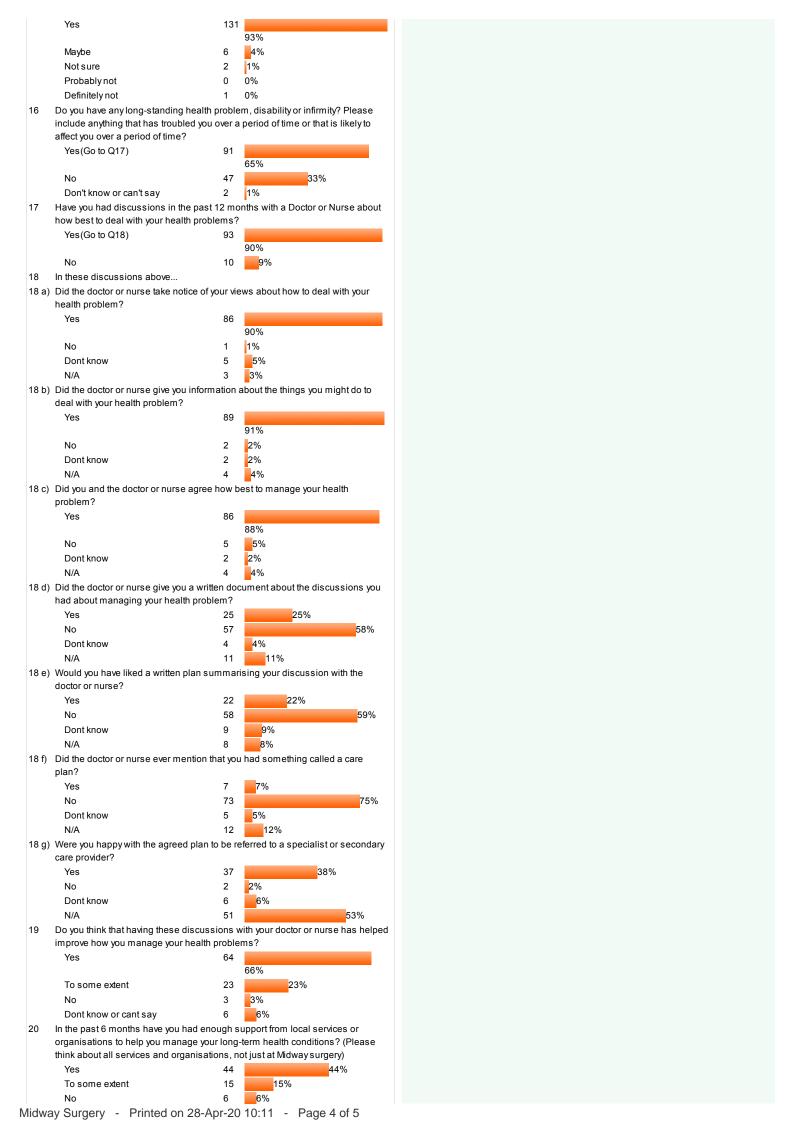

## Patient Survey Results 2012 / 2013 The results so far are shown below. Total responses: 144 When did you last see a Dr at Midway Surgery? In the past three months 105 73% Between 3 and 6 months ago 25 17% More than 6 months ago 12 8% I have never been seen at Midway 0 0% Surgery How do you normally book your appointment to see a doctor or nurse at Midway Surgery? 18 12% In person 72% By telephone 103 22 15% Online via our website When you have booked your appointment is it at a time suitable for you? Always 62 Usually 80 1 0% How easy do you find getting into the building at the surgery? 123 Very easy Fairly easy 18 12% Not very easy 2 1% Not at all easy 0 0% How clean is the GP surgery? Very clean 134 93% Fairly clean 9 6% Not very clean 0 0% Not at all clean 0 0% 6 How helpful do you find the receptionists at Midway surgery? Very helpful 118 83% Fairly helpful 20 14% 3 2% Not very helpful 0% O Not at all helpful How satisfied are you with the opening hours at the Midway surgery? Very satisfied 101 Fairly satisfied 39 Neither satisfied or dissatisfied 4 2% Very dissatisfied 0 0% The last time you saw a Dr at the surgery how good was the Dr at each of the following? 8 a) Giving you enough time Very Good 106 73% Good 32 22% Neither good nor poor 5 3% Poor 1 0% Very Poor 0 0% 0 0% Does not apply 8 b) Asking about your symptoms Very Good 103 34 23% Good Neither good nor poor 4 2% 1 0% Very Poor 2 1% 0 0% Does not apply 8 c) Listening to you Very Good 108 75% 26 Good 18% 7 4% Neither good nor poor 2 1% Poor Very Poor 0 0% Does not apply 0% 8 d) Explaining tests and treatments 102 70% Very Good 25 Good Neither good nor poor 5 3% 3% Poor 5 Very Poor 0% Does not apply 4% 8 e) Involving you in decisions about your care Very Good 103