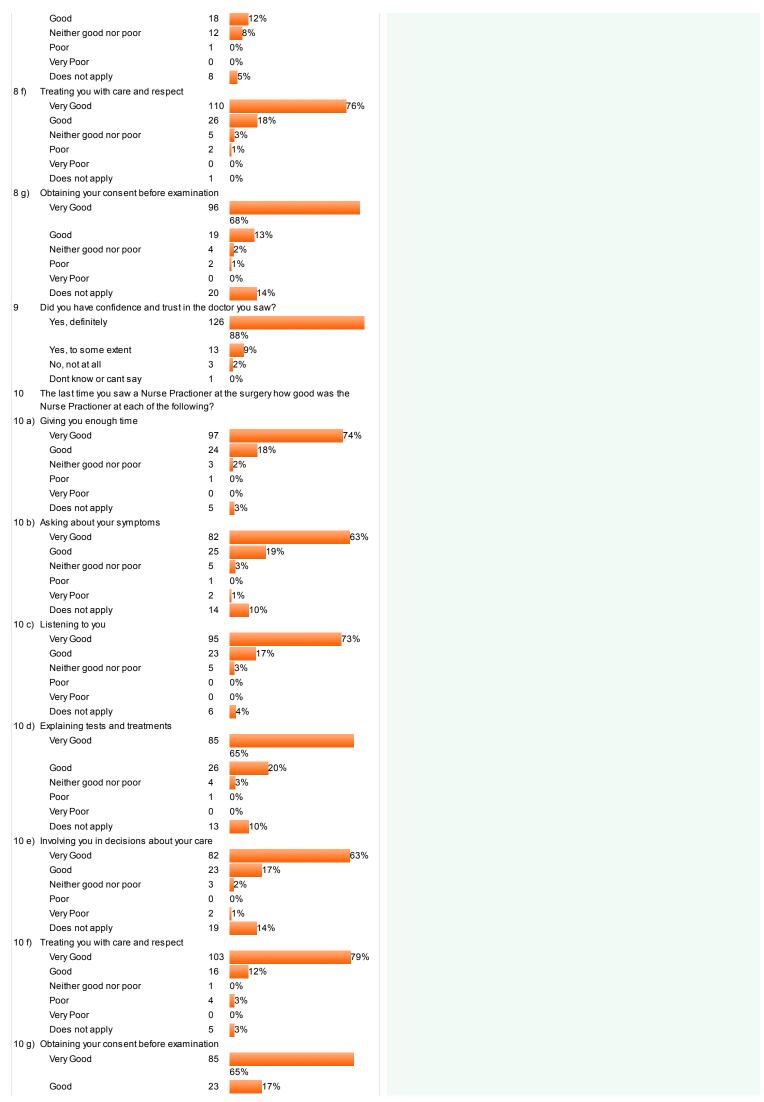

## Patient Survey Results 2012 / 2013 The results so far are shown below. Total responses: 144 When did you last see a Dr at Midway Surgery? In the past three months 105 73% Between 3 and 6 months ago 25 17% More than 6 months ago 12 8% I have never been seen at Midway 0 0% Surgery How do you normally book your appointment to see a doctor or nurse at Midway Surgery? 18 12% In person 72% By telephone 103 22 15% Online via our website When you have booked your appointment is it at a time suitable for you? Always 62 Usually 80 1 0% How easy do you find getting into the building at the surgery? 123 Very easy Fairly easy 18 12% Not very easy 2 1% Not at all easy 0 0% How clean is the GP surgery? Very clean 134 93% Fairly clean 9 6% Not very clean 0 0% Not at all clean 0 0% 6 How helpful do you find the receptionists at Midway surgery? Very helpful 118 83% Fairly helpful 20 14% 3 2% Not very helpful 0% O Not at all helpful How satisfied are you with the opening hours at the Midway surgery? Very satisfied 101 Fairly satisfied 39 Neither satisfied or dissatisfied 4 2% Very dissatisfied 0 0% The last time you saw a Dr at the surgery how good was the Dr at each of the following? 8 a) Giving you enough time Very Good 106 73% Good 32 22% Neither good nor poor 5 3% Poor 1 0% Very Poor 0 0% 0 0% Does not apply 8 b) Asking about your symptoms Very Good 103 34 23% Good Neither good nor poor 4 2% 1 0% Very Poor 2 1% 0 0% Does not apply 8 c) Listening to you Very Good 108 75% 26 Good 18% 7 4% Neither good nor poor 2 1% Poor Very Poor 0 0% Does not apply 0% 8 d) Explaining tests and treatments 102 70% Very Good 25 Good Neither good nor poor 5 3% 3% Poor 5 Very Poor 0% Does not apply 4% 8 e) Involving you in decisions about your care Very Good 103